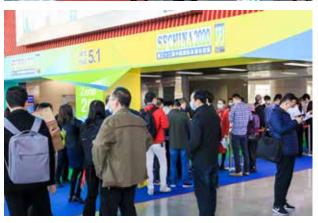

# 2020 广州展览会回顾 SNAPSHOTS FROM SFCHINA2020 GUANGZHOU

观众在展览会第一天 12 月 8 日早上排队进场。 Visitors queued up to enter the venue on Day 1 – December 8 morning.

展览会今年首设观众电子入场证,观众成功登记后获取预登记二维码,携带身份证/护照及穗康码到现场进行核对,即可入场参观。

Visitor Electronic Pass was introduced for the first time this year. Visitors entered exhibition halls with Electronic Pass together with their Passport/ID documents and Suikang Code (Guangzhou Health Code) for onsite verification.