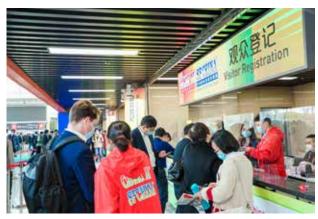

# 2020 广州展览会回顾 SNAPSHOTS FROM SFCHINA2020 GUANGZHOU

观众在展览会第一天 12 月 8 日早上排队进场。 Visitors queued up to enter the venue on Day 1 – December 8 morning.

展览会今年首设观众电子入场证,观众成功登记后获取预登记二维码,携带身份证/护照及穗康码到现场进行核对,即可入场参观。

Visitor Electronic Pass was introduced for the first time this year. Visitors entered exhibition halls with Electronic Pass together with their Passport/ID documents and Suikang Code (Guangzhou Health Code) for onsite verification.